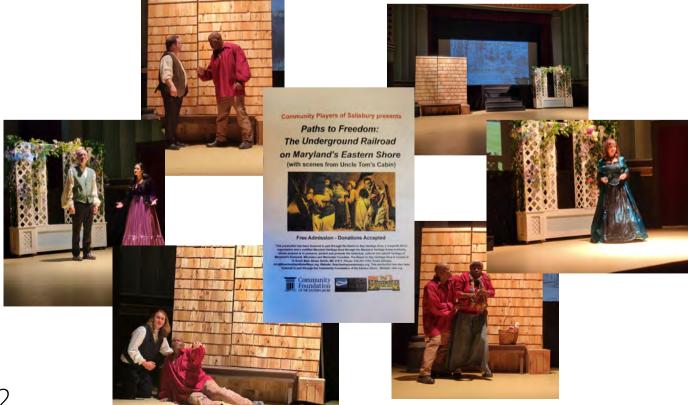

From the desk of the President...

We are officially in Fall and it has started cooling off but not at Community Players.

I want to thank Matt Bogdan and his team for all the hard work on Paths to Freedom: The Underground Railroad on Maryland's Eastern Shore. It was a great show and a wonderful story. Well done Matt.

The Community Players of Salisbury presented *Paths to Freedom: The Underground Railroad on Maryland's Eastern Shore* (with scenes from Uncle Tom's Cabin) Sept. 14-17 and Sept. 21-24 at various locations on the Shore. Matt Bogdan, director, thanks Sharon Benchoff, technical director, Cass Dasher, sound coordinator, and all who were involved with the production. He thanks the cast for their dedication, and he thanks Beach to Bay Heritage Area and the Community Foundation of the Eastern Shore for their financial support. The show was well-received, with numerous standing ovations. Matt said he is very grateful to the Players for allowing him to tap into his creative side and present special productions. Congratulations, cast and crew, for a job well done in presenting a very important part of American history.